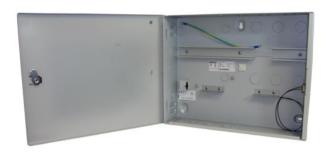

# **AEC-AMC2-UL1 Enclosure with 1 DIN rail**

www.boschsecurity.com

This enclosure has been produced in accordance with UL guidelines and is used for securely mounting and housing the AMC2 and a power supply (e.g. PSU-60).

#### **Parts included**

| Quant<br>ity | Component                                  |
|--------------|--------------------------------------------|
| 1            | housing with pre-assembled cables          |
| 1            | cable set - partially pre-assembled        |
| 3            | cable ties (short) for securing the cables |
| 3            | screws and screw anchors for wall-mounting |
| 1            | Installation description                   |