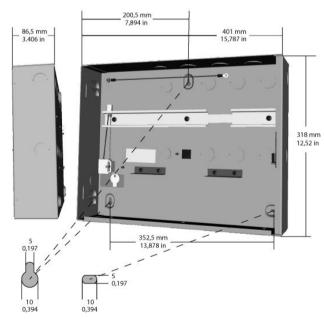

## Installation/configuration notes

The external dimensions and distances for the securing screw holes are shown in the following diagram:

The enclosure is designed for installing an AMC2, a power supply (PSU-60) and two batteries.